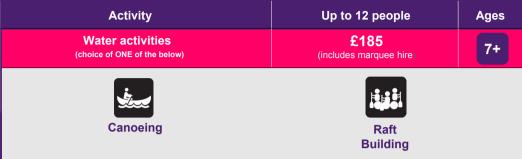

# Birthday Parties Price Guide 2024

## Choose your activity

#### Prices based per activity











## Want an extra activity?

| Activity type                                                                     | Up to 10<br>people |
|-----------------------------------------------------------------------------------|--------------------|
| Ropes activities<br>(Climbing, Climbing<br>Challenge, Crate<br>Stacking, Trapeze) | £125               |
| Range activities<br>(Archery, Air Rifles,<br>Tomahawk Throwing)                   | £125               |
| Other activities<br>(Low Ropes, Cave<br>Bus, Bushcraft)                           | £95                |

(Based on a second activity taken within the same day as the first booked activity and is subject to availability. Cheapest activity will be charged as extra)

## Party Timings

|          | 1 Activity    | 2 Activities  |
|--