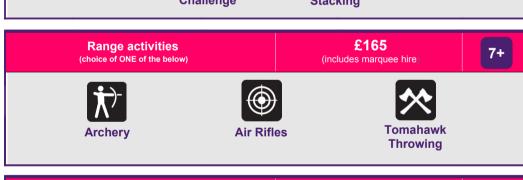

## Choose your activity

#### Prices based per activity

## Want an extra activity?

| Activity type                                                                     | Up to 10<br>people |
|-----------------------------------------------------------------------------------|--------------------|
| Ropes activities<br>(Climbing, Climbing<br>Challenge, Crate<br>Stacking, Trapeze) | £125               |
| Range activities<br>(Archery, Air Rifles,<br>Tomahawk Throwing)                   | £125               |
| Other activities<br>(Low Ropes, Cave<br>Bus, Bushcraft)                           | £95                |