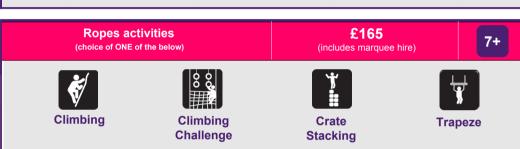

## Choose your activity

#### Prices based per activity

## Want an extra activity?

| Activity type                                                                     | Up to 10<br>people |
|-----------------------------------------------------------------------------------|--------------------|
| Ropes activities<br>(Climbing, Climbing<br>Challenge, Crate<br>Stacking, Trapeze) | £125               |
| Range activities<br>(Archery, Air Rifles,<br>Tomahawk Throwing)                   | £125               |
| Other activities<br>(Low Ropes, Cave<br>Bus, Bushcraft)                           | £95                |